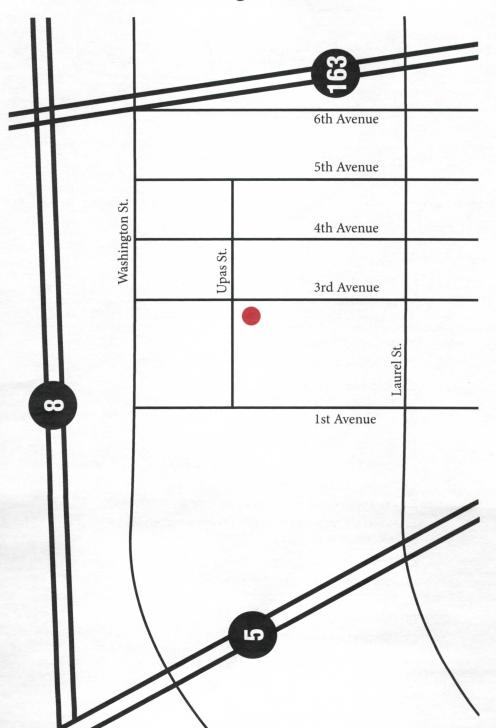

Sheena M. Howell, D.M.D. Erick Y. Sato, D.D.S.

3330 Third Avenue, Suite 202 San Diego, CA 92103 Phone: 619-298-9985 Fax: 619-298-6125 Email: Info@endoinsd.com

| Patient Contact NumberAppointment date: |                                                      |           |       |       |     |     |    |          |    |    |    |    |    |    |    |    | _ | 43. |
|-----------------------------------------|------------------------------------------------------|-----------|-------|-------|-----|-----|----|----------|----|----|----|----|----|----|----|----|---|-----|
| Appointme                               | nt da                                                | Time: ——— |       |       |     |     |    | AM<br>PM |    |    |    |    |    |    |    |    |   |     |
| TOOTH:                                  | 1                                                    | 2         | 3     | 4     | 5   | 6   | 7  | 8        | 9  | 10 | 11 | 12 | 13 | 14 | 15 | 16 |   |     |
|                                         | 32                                                   | 31        | 30    | 29    | 28  | 27  | 26 | 25       | 24 | 23 | 22 | 21 | 20 | 19 | 18 | 17 |   |     |
|                                         | ☐ Intentional Endodontics                            |           |       |       |     |     |    |          |    |    |    |    |    |    |    |    |   |     |
|                                         | ☐ Tooth tests non-vital                              |           |       |       |     |     |    |          |    |    |    |    |    |    |    |    |   |     |
|                                         | □ Pulp was exposed                                   |           |       |       |     |     |    |          |    |    |    |    |    |    |    |    |   |     |
|                                         | ☐ X-ray revealed pulpal involvement                  |           |       |       |     |     |    |          |    |    |    |    |    |    |    |    |   |     |
|                                         | ☐ X-ray revealed radiolucency                        |           |       |       |     |     |    |          |    |    |    |    |    |    |    |    |   |     |
|                                         | ☐ X-ray revealed resorption                          |           |       |       |     |     |    |          |    |    |    |    |    |    |    |    |   |     |
|                                         | ☐ Patient has toothache, please evaluate             |           |       |       |     |     |    |          |    |    |    |    |    |    |    |    |   |     |
|                                         | ☐ Suspect fractured tooth                            |           |       |       |     |     |    |          |    |    |    |    |    |    |    |    |   |     |
|                                         | ☐ Previous endodontic treatment appears questionable |           |       |       |     |     |    |          |    |    |    |    |    |    |    |    |   |     |
|                                         | ☐ Consider surgical endodontics (apicoectomy)        |           |       |       |     |     |    |          |    |    |    |    |    |    |    |    |   |     |
|                                         | ☐ Antibiotic prescribed                              |           |       |       |     |     |    |          |    |    |    |    |    |    |    |    |   |     |
|                                         | ☐ Analgesic prescribed                               |           |       |       |     |     |    |          |    |    |    |    |    |    |    |    |   |     |
|                                         | ☐ Please advise as to vitality of pulp               |           |       |       |     |     |    |          |    |    |    |    |    |    |    |    |   |     |
|                                         | ☐ Please leave post space                            |           |       |       |     |     |    |          |    |    |    |    |    |    |    |    |   |     |
|                                         |                                                      | Pleas     | e res | tore  | acc | ess |    |          |    |    |    |    |    |    |    |    |   |     |
|                                         | □ F                                                  | leas      | e pla | ace p | ost |     |    |          |    |    |    |    |    |    |    |    |   |     |
|                                         |                                                      |           |       |       |     | р   |    |          |    |    |    |    |    |    |    |    |   |     |
|                                         | ☐ Please do build-up ☐ Other                         |           |       |       |     |     |    |          |    |    |    |    |    |    |    |    |   |     |